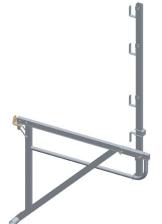

# Aluminium roof scaffolding with Echa-Fix® anchoring

The roof scaffolding is attached to the base of the roof to support the floors and railings.

#### **Technical description**

Comprises:

- 1 OSSMAN® console - ref. 880400

- 1 1,50 alu guardrail for handrail - ref. 880038, with 2 high

security pins + beta n°2 - ref. 20020

- 1 Echa-Fix® plate for M16 plug - 1000 Kg (plug not supplied) - ref. 20103